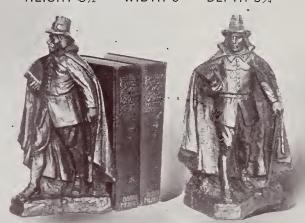

## BRONZE

Price \$15.00 Pair Price in Polychrome \$20.00 Pair

"JOAN-OF-ARC" BOOK ENDS

BY ALLEN

NO. 351

HEIGHT 81/2" WIDTH 6" DEPTH 33/4"

"PURITAN" BOOK ENDS

BY RUHL

NO. 343

HEIGHT 10½" WIDTH 4½" DEPTH 6"

"EGYPTIAN" BOOK ENDS

BY WRIGHT

NO. 350

HEIGHT 7½" WIDTH 4" DEPTH 5½"

Price \$12.00 Pair

Price \$9.00 Pair Price in Polychrome \$12.00 Pair